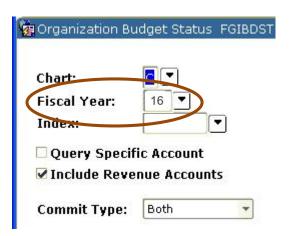

#### To use FGIBDST:

**Key Block** 

**FGIBDST** opens with the cursor in the **Chart** field. This is defaulted to **C**. Do not change. Press **Tab**.

Note: Required field

The cursor moves to the *Fiscal Year* field. This is defaulted to the current fiscal year and can be changed.