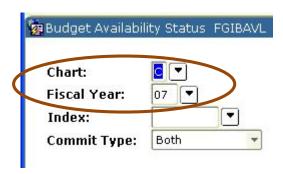

#### Key Block

*Chart, Fiscal Year, Index,* and *Account* are required fields.

The Banner system populates the *Chart* field with a *C* 

Fiscal Year will display the current fiscal year. Leave this as is or enter the desired Fiscal Year.

Enter the *Index Code* for the organization.

The *Commit Type* field defaults to **Both**. Do not change.

Banner populates *Fund*, *Organization*, and *Program* fields after entering a valid *Index Code*.

Enter 60000 in the Account field.

 Retrieves all expense budget categories

Select Next Block.