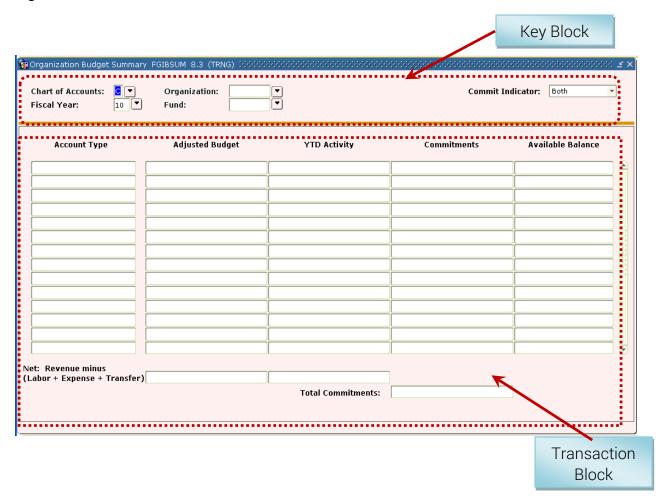

### **Organization Budget Summary**

This form provides a quick and easy, high-level view of the organization's available budget by major category. Use it to view summarized budget information by user-defined account type for a selected organization and/or fund.

It contains four lines summarizing the budget and YTD transactions by:

- Revenues
- Labor
- Expenditures
- Transfers

The form does not have an *Index* code field. The user must know the *Fund* or *Organization* code to use this form.

#### **Key Block**

Chart of Accounts: and Fiscal Year:, are required fields.

Banner populates the *Chart of Accounts* field. No change required.

*Fiscal Year* will display the current fiscal year. Enter the desired *Fiscal Year* or leave as is.

There is no *Index* code field. Enter the *Organization* and/or *Fund* code.

Select Next Block to execute the query.

#### Transaction Block

**Budget** information is displayed in four lines summarizing the budget and YTD Activity totals by:

- Revenues
- Labor
- Expenditures
  - o Current Expense
  - o Capital Equipment
  - Travel
  - o Budget Holds
- Transfers

**Note:** For more detail, access form **FGIBDST** from the *Options* menu.