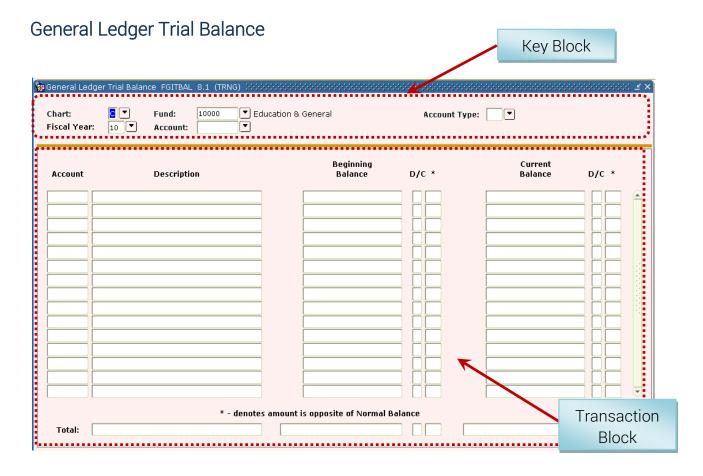

#### **FGITBAL**

Use this form to obtain **balance sheet information** for all accounts, account types, or account codes by requested **Fund**. Every account always displays a debit or credit balance indicator. Asterisks display if the account balance differs from the normal balance.

**FGITBAL** displays *Beginning Balance* and *Current Balance* amounts as of the date of the query for the balance sheet for the entered *Fund* number.

#### To use FGITBAL:

*Chart, Fiscal Year*, and *Fund* are required fields.

Enter a **Fund** code in the *Fund* field.

Entering an Account number is optional.

Press Next Block.

If an **Account** number **was** entered, information for only that **Account** and **Fund** will be displayed.

If an **Account** number **was not** entered, information for all **Accounts** in the **Fund** will be displayed.