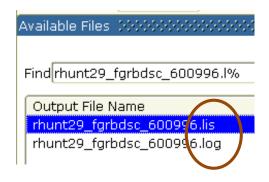

#### To View the Generated Report:

From the **Menu Bar** select *Options*. From the **Options List**, select *Review Output (GJIREVO)*.

The form, **GJIREVO** opens.

The cursor will be in the *File Name* field.

Double click in this field.

The *Available Files* block opens with 2 output files:

- One ending with extension .lis
- One ending with extension . log.

Double click on the .lis file.

The report displays in Banner.