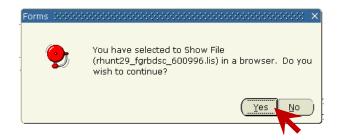

#### Printing the Report:

With the report displayed, select *Options* from the **Menu Bar**.

Click on the *Show Document (Save and Print File)* option.

An **Alert Box** opens stating that the file will open in a browser (your default browser).

Click the Yes response button.

A **Browser** window (your default browser) will open with the report displayed.

From the *Page* menu options, select the *Save As* option.