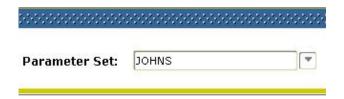

In the *Parameter Set* field, enter or select the name of a saved parameter set.

If there is no **Parameter Set** saved, leave this field blank.

Select Next Block.

**Note**: Creation of a **Parameter Set** is explained below.