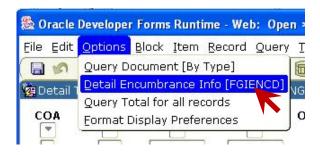

#### For encumbrance information:

Select a transaction line that contains an **Encumbrance type** document.

Select Options from the Menu Bar.

From the drop down **Options List**, select **Detail Encumbrance Info (FGIENCD)**.

Note: Use only for transactions with encumbrance type documents. If not, "This function is valid only for encumbrance type documents." appears in the Auto Hint Line.

#### Form FGIENCD opens.

This form displays detailed information about the selected encumbrance type document.