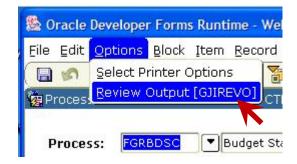

#### To View the Generated Report:

From the **Menu Bar** select *Options*. From the **Options List**, select *Review Output (GJIREVO)*.

The form, **GJIREVO** opens.

The cursor will be in the *File Name* field.