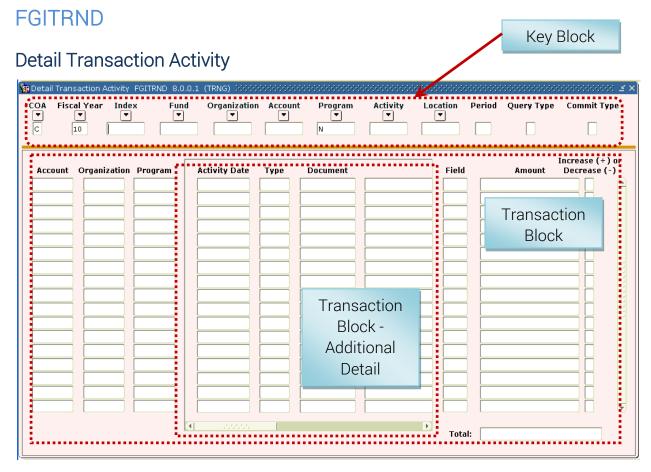

# Budget Management Tools in Banner

Use this form to display detailed transaction activity for operating ledger accounts:

- Revenues
- Expenses
- Transfers
- Related budget entries.

Run a query to display Information on the form. Setting the parameters for a query is explained below.

The transaction information displays the **FOAP**, sorted by *Account* for posted transactions. Use the horizontal scroll bar to view a transaction's:

- Activity Date
- Type
- Document
- Description

**Note:** The *Total* field displays the total of the positive and negative amounts of the records displayed on the form. Select *Options > Query Total for all records* to obtain the total for all records returned by the guery.

#### **Key Block**

*COA* and *Fiscal Year* are required fields. The rest of the fields may be left blank.

Entering an *Index* code or *Account* number restricts what can be queried in the **Transactions Block**.

#### Transaction Block

The cursor moves to the *Account* field in the **Transaction Block**.

The form goes into **Query Mode**.

**Enter** Query values.