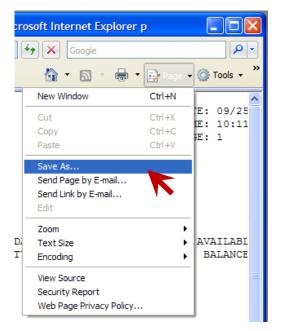

Click the Yes response button.

A **Browser** window (your default browser) will open with the report displayed.

From the *Page* menu options, select the *Save As* option.

# Budget Management Tools in Banner

The *Save Web Page* dialogue box opens.

Using the *Save in* field, navigate to a folder in which to save the **Report** file.

In the *File Name* field enter a name for the **Report** file