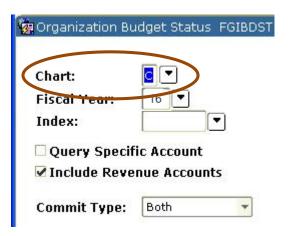

#### To use FGIBDST:

**Key Block** 

**FGIBDST** opens with the cursor in the **Chart** field. This is defaulted to **C**. Do not change. Press **Tab**.

Note: Required field

The cursor moves to the *Fiscal Year* field. This is defaulted to the current fiscal year and can be changed.