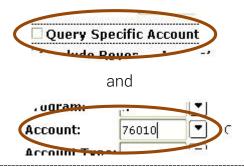

The cursor moves to the *Query Specific Account* check box (indicated by 2 dashed lines). This check box provides **3 query options**:

After choosing to check the box or not, press **Tab**.

 Not checking the box and not entering an account number in the Account field will return all accounts with activity.

2. **Not checking** the box and **entering** an account number in the *Account* field will return that account and all others after it, sequentially, that have had activity.

3. **Checking** the box and **entering** an account number in the *Account* field will return only that account if it had activity.