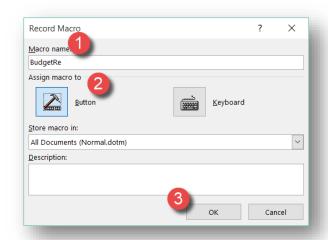

Go to <u>Creating a Macro</u>, Appendix F, page 57 for instructions.

Sample Formatting for a Report

Creating a Macro in MS Word.

Select a link to go to the **Instructions**.