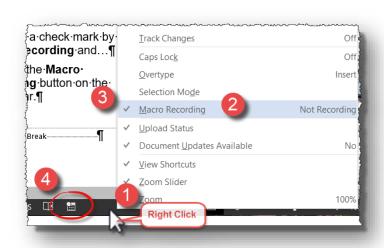

Go to <u>Creating a Macro</u>, Appendix F, page 57 for instructions.

Sample Formatting for a Report

Creating a Macro in MS Word.

Select a link to go to the **Instructions**.