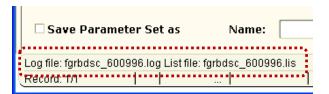

#### Submission Block

To save the entered **Parameter Values** as a set to use again, click the *Save* **Parameter Set as** check box.

Press Tab.

In the *Name* field enter the desired name for the **Parameter Set**.

#### To View the Generated Report:

From the **Menu Bar** select *Options*. From the **Options List**, select *Review Output (GJIREVO)*.

The form, **GJIREVO** opens.

The cursor will be in the *File Name* field.

Double click in this field.

The *Available Files* block opens with 2 output files:

- One ending with extension .lis
- One ending with extension . log.

Double click on the .lis file.

The report displays in Banner.