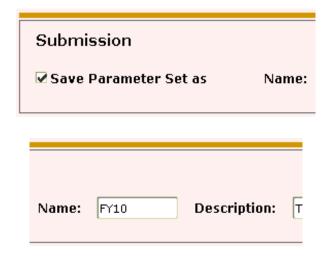

#### Submission Block

To save the entered **Parameter Values** as a set to use again, click the *Save* **Parameter Set as** check box.

Press Tab.

In the *Name* field enter the desired name for the **Parameter Set**.

Press **Tab**.

In the *Description* field, enter a description of the purpose or contents of the report.

Press Tab.

Description: Training Report

Ensure the *Submit* radio button is selected.

Click *Save* or press the F10 key to save the report parameters and run the report.