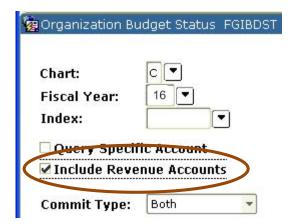

#### To use FGIBDST:

**Key Block** 

**FGIBDST** opens with the cursor in the **Chart** field. This is defaulted to **C**. Do not change. Press **Tab**.

Note: Required field

The cursor moves to the *Fiscal Year* field. This is defaulted to the current fiscal year and can be changed.

Press Tab.

Note: Required field

The cursor is in the **Index** field. Enter the **Index** code for the organization.

Press Tab.

**Note**: After entering a valid **Index** code, **Banner** populates the *Fund*, *Organization*, and *Program* fields.

The cursor moves to the *Include Revenue Accounts* check box (indicated by 2 dashed lines). A check appears in the box by default.

Checked – Revenue Accounts will be included in the query.

Unchecked – Revenue Accounts will not be included in the query.

Leave the *Commit Type* field set to **Both**.

*Organization, Fund,* and *Program* fields automatically populate after entering a valid *Index* code.

Account is optional. (See Query Specific Account instructions above.)