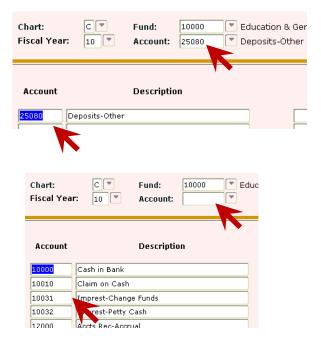

#### To use FGITBAL:

*Chart, Fiscal Year*, and *Fund* are required fields.

Enter a **Fund** code in the *Fund* field.

Entering an Account number is optional.

Press Next Block.

If an **Account** number **was** entered, information for only that **Account** and **Fund** will be displayed.

If an **Account** number **was not** entered, information for all **Accounts** in the **Fund** will be displayed.