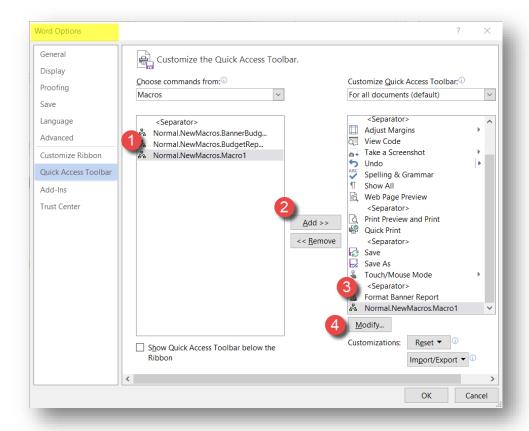

When the report opens, **format** it as desired.

Sample Formatting for Report is found in Appendix F, page 61.

Formatting can be saved as a **Macro** which can be run to automatically format future reports.

Go to <u>Creating a Macro</u>, Appendix F, page 57 for instructions.

Sample Formatting for a Report

Creating a Macro in MS Word.

Select a link to go to the **Instructions**.