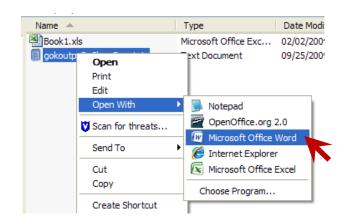

In the *Save as type* field, click the **Search** button and select *Text File* (\*.txt) from the drop down list.

Click the Save button.

After saving the file, navigate to it. **Right click** on it and open it with **MS Word**.