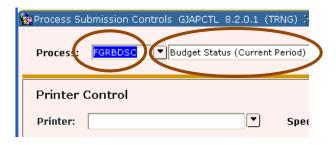

# Generating a Banner Report

Banner's **Job Submission Process** generates reports from Banner data. A **Job Process** is created for the desired report. These **Job Processes** must be used to generate reports from Banner. Each **Job Process** has a unique name, i.e., **FGRBDSC**. Requesting a **Job Process**, opens form **GJAPCTL**, *Process Submission Control Form*. Use form **GJAPCTL** to enter the report parameters.

#### **Key Block**

Form **GJAPCTL**, *Process Submission Control* form, opens.

The **Job Process Form** name will appear in the *Process* field and it's *Description* in the field to the right.

Press Tab.