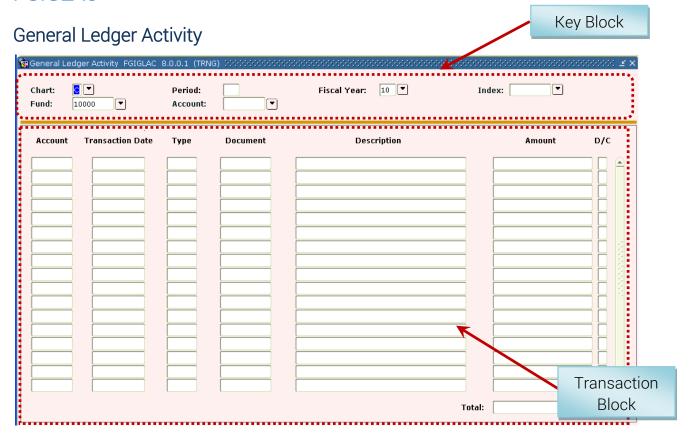

#### **FGIGLAC**

Use this form to view detailed transaction activity for **General Ledger (Balance Sheet) accounts** by account number in an online summary. The user can perform queries using the *Account, Type, Document, Amount,* and/or *D/C* fields presented in the form.

#### To use FGIGLAC:

Required fields are *Chart*, *Fiscal Year*, and *Fund*. Entering an *Index* code will populate the *Fund* Field.

In the **Key Block**, enter an *Index* number Select **Next Block**.

The cursor moves to the *Account* field.

Enter a query.

Note: Executing a query with all fields blank, displays all transactions by general ledger account (accounts presented in ascending order) for the selected Index and Fiscal Year.

Fields that can be queried