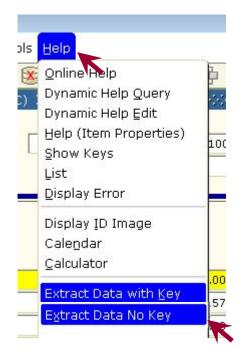

#### **Extracting Data**

Data from this form can be extracted to a spreadsheet.

To do this:

- 1. From the **Menu Bar**, select **Help**.
- 2. From the Help Options, select Extract Data with Key or Extract Data No Key.
- 3. Extracted data is displayed in a spreadsheet.

Note: Extract Data with Key means that the data in the Key Block will be included on the spreadsheet.

To see more detail about a specific transaction:

Select the transaction line by clicking in any field on the line (selected line is highlighted).