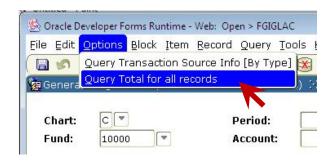

# To see more detail about a specific transaction:

Select the transaction line by clicking in any field on the line (selected line will be highlighted).

From the **Menu Bar**, select *Options*. Select *Query General Ledger Activity Info (FGIGLAC)*.

Due to the possible high number of transaction records displayed, the total for all records is not displayed in the *Total* field

To display the **Total for all records**, do the following:

This displays the last record and the total for all records retrieved by the query.