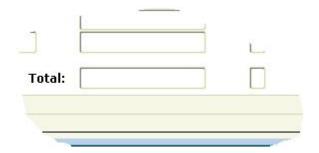

Due to the possible high number of transaction records displayed, the total for all records is not displayed in the *Total* field

To display the **Total for all records**, do the following:

This displays the last record and the total for all records retrieved by the query.