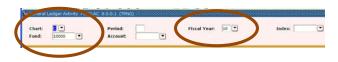

#### To use FGIGLAC:

Required fields are *Chart*, *Fiscal Year*, and *Fund*. Entering an *Index* code will populate the *Fund* Field.

In the **Key Block**, enter an *Index* number Select **Next Block**.

The cursor moves to the *Account* field.

Enter a query.

Note: Executing a query with all fields blank, displays all transactions by general ledger account (accounts presented in ascending order) for the selected Index and Fiscal Year.