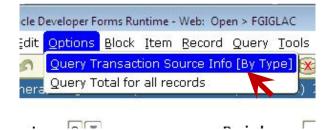

#### To see more detail for a specific transaction:

Select the desired **transaction** record.

(This highlights the selected record.)

From the *Options* menu, select *Query Transaction Source Info (By Type)*.