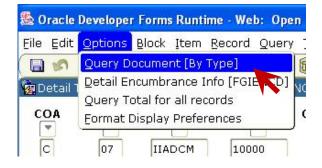

Select **Options** from the Menu Bar. Select **Query Document**.

#### The **form** that opens:

- is determined by the transaction *Type* in the transaction line.
- displays detail information about the transaction.

Note: Transaction *Type* definitions are located in <u>Appendix E</u>, pg. 55.