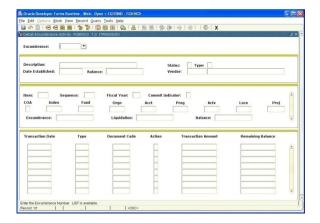

#### For encumbrance information:

Select a transaction line that contains an **Encumbrance type** document.

Select Options from the Menu Bar.

From the drop down **Options List**, select **Detail Encumbrance Info (FGIENCD)**.

Note: Use only for transactions with encumbrance type documents. If not, "This function is valid only for encumbrance type documents." appears in the Auto Hint Line.

#### Form FGIENCD opens.

This form displays detailed information about the selected encumbrance type document.