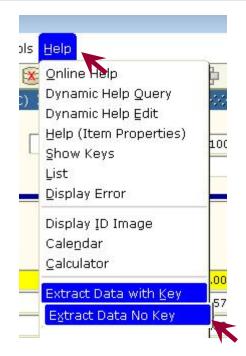

#### **Extracting Data**

Data from this form can be extracted to a spreadsheet.

To do this:

- 1. From the Menu Bar, select Help.
- 2. From the Help Options, select Extract Data with Key or Extract Data No Key.
- 3. Extracted data is displayed in a spreadsheet.

Note: Extract Data with Key means that the data in the Key Block will be included on the spreadsheet.

Form **FGIBDST** provides a summary of YTD activity by account number for an Index. Because **SLCC** does not budget at a line item or account level, the **Available Balance** column normally shows negative balances. It is not easy to determine available balances using this form. **FGIBDST** displays what has actually been completed and posted.