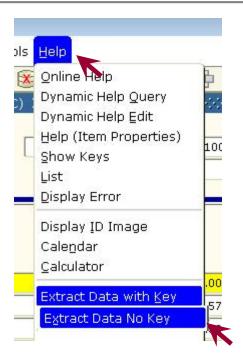

#### **Extracting Data**

Data from this form can be extracted to a spreadsheet.

To do this:

- 1. From the Menu Bar, select Help.
- 2. From the Help Options, select Extract Data with Key or Extract Data No Key.
- 3. Extracted data is displayed in a spreadsheet.

#### **Extracting Data**

Data from this form can be extracted to a spreadsheet.

To do this:

- 1. From the **Menu Bar**, select **Help**.
- 2. From the Help Options, select Extract Data with Key or Extract Data No Key.
- 3. Extracted data is displayed in a spreadsheet.

#### To do this:

- 1. From the Menu Bar, select Help.
- 2. From the Help Options, select Extract Data with Key or Extract Data No Key.
- 3. Extracted data is displayed in a spreadsheet.

Note: Extract Data with Key means that the data in the Key Block will be included on the spreadsheet.

#### **Extracting Data**

Data from this form can be extracted to a spreadsheet.