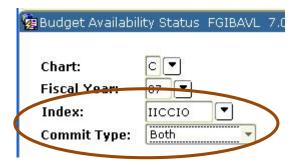

Enter the *Index Code* for the organization.

The *Commit Type* field defaults to **Both**. Do not change.

Banner populates *Fund*, *Organization*, and *Program* fields after entering a valid *Index Code*.

Enter 60000 in the Account field.

 Retrieves all expense budget categories

Select Next Block.