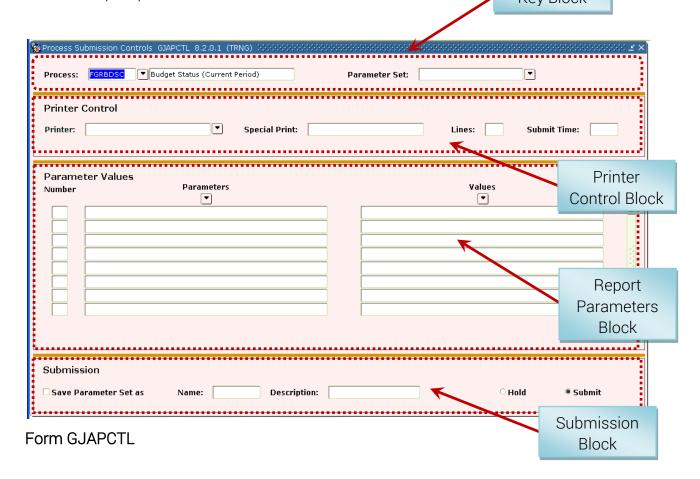

#### **Key Block**

Form **GJAPCTL**, *Process Submission Control* form, opens.

The **Job Process Form** name will appear in the *Process* field and it's *Description* in the field to the right.

Press Tab.

In the *Parameter Set* field, enter or select the name of a saved parameter set.

If there is no **Parameter Set** saved, leave this field blank.

Select Next Block.

**Note**: Creation of a **Parameter Set** is explained below.

#### Printer Control Block

In the *Printer* field, enter **DATABASE**. Leave the other fields blank.

Select Next Block

| Printer  | Control  |    |
|----------|----------|----|
| Printer: | DATABASE | [* |

#### Report Parameters Block

If a saved *Parameter Set* was entered, the saved values will be loaded in the *Values* fields.

If no *Parameter Set* was used, enter the appropriate *Values* for each parameter.

#### Submission Block

To save the entered **Parameter Values** as a set to use again, click the *Save* **Parameter Set as** check box.

Press Tab.

In the *Name* field enter the desired name for the **Parameter Set**.