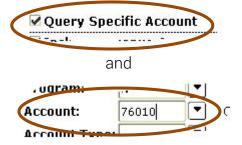

The cursor moves to the *Query Specific Account* check box (indicated by 2 dashed lines). This check box provides **3 query options**:

After choosing to check the box or not, press **Tab**.

 Not checking the box and not entering an account number in the Account field will return all accounts with activity.

2. **Not checking** the box and **entering** an account number in the *Account* field will return that account and all others after it, sequentially, that have had activity.

3. **Checking** the box and **entering** an account number in the *Account* field will return only that account if it had activity.