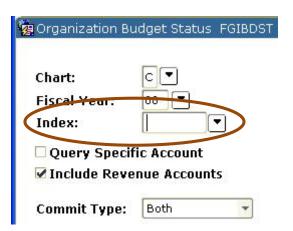

Press Tab.

Note: Required field

The cursor is in the **Index** field. Enter the **Index** code for the organization.

Press Tab.

**Note**: After entering a valid **Index** code, **Banner** populates the *Fund*, *Organization*, and *Program* fields.