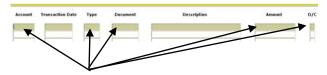

#### **FGIGLAC**

Use this form to view detailed transaction activity for **General Ledger (Balance Sheet) accounts** by account number in an online summary. The user can perform queries using the *Account, Type, Document, Amount,* and/or *D/C* fields presented in the form.

Fields that can be queried