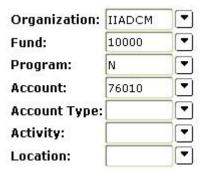

Enter the *Index Code* for the organization.

The *Commit Type* field defaults to **Both**. Do not change.

Banner populates *Fund*, *Organization*, and *Program* fields after entering a valid *Index Code*.

Enter 60000 in the Account field.

 Retrieves all expense budget categories

Select Next Block.