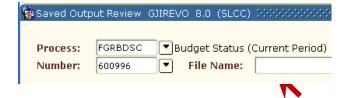

#### To View the Generated Report:

From the **Menu Bar** select *Options*. From the **Options List**, select *Review Output (GJIREVO)*.

The form, **GJIREVO** opens.

The cursor will be in the *File Name* field.

Double click in this field.

The *Available Files* block opens with 2 output files:

- One ending with extension .lis
- One ending with extension . log.

Double click on the .lis file.

The report displays in Banner.