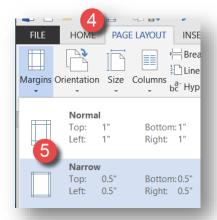

When the report opens, **format** it as desired.

Sample Formatting for Report is found in Appendix F, page 61.

Formatting can be saved as a **Macro** which can be run to automatically format future reports.

Go to <u>Creating a Macro</u>, Appendix F, page 57 for instructions.

Sample Formatting for a Report

Creating a Macro in MS Word.

Select a link to go to the **Instructions**.