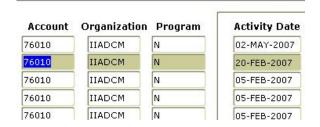

The transaction information displays the **FOAP**, sorted by *Account* for posted transactions. Use the horizontal scroll bar to view a transaction's:

- Activity Date
- Type
- Document
- Description

**Note:** The *Total* field displays the total of the positive and negative amounts of the records displayed on the form. Select *Options > Query Total for all records* to obtain the total for all records returned by the guery.

#### **Key Block**

*COA* and *Fiscal Year* are required fields. The rest of the fields may be left blank.

Entering an *Index* code or *Account* number restricts what can be queried in the **Transactions Block**.

#### For example:

- Enter an *Index* code to query only accounts from that *Index* code.
- Enter an Account number to query only transactions on that Account.
- Entering both an *Index* and Account code allows queries only on transactions within that *Index* and *Account*.

**Note:** Entering a valid *Index* code populates the *Fund*, *Organization*, and *Program* fields.

Select Next Block