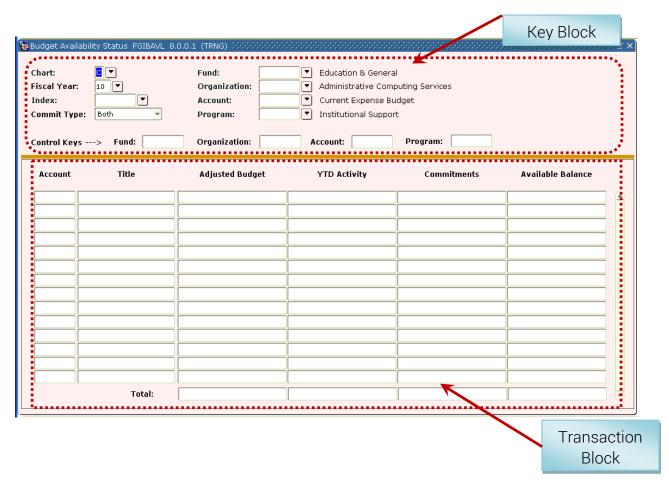

#### **Budget Availability Status**

Form FGIBAVL displays budget availability at the pooled expense budget line level as of the current system date. It reflects:

- current budget
- YTD expenditures
- current commitments
- available budget

#### Key Block

*Chart, Fiscal Year, Index,* and *Account* are required fields.

The Banner system populates the *Chart* field with a *C* 

Fiscal Year will display the current fiscal year. Leave this as is or enter the desired Fiscal Year.

Enter the *Index Code* for the organization.

The *Commit Type* field defaults to **Both**. Do not change.

Banner populates *Fund*, *Organization*, and *Program* fields after entering a valid *Index Code*.

Enter 60000 in the Account field.

 Retrieves all expense budget categories

Select Next Block.

#### Transaction Block

For each FOAP, the table displays:

- Total adjusted budget
- Year to date (YTD) activity
- Total commitments (encumbrances) on the budget
- Total budget still available

Budget information displays by **Account Categories**.

- Detail account numbers do not appear on this form.
- Refer to <u>FGIBDST</u> for detailed activity by account number.