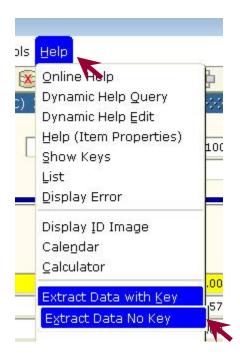

#### **Extracting Data**

Data from this form can be extracted to a spreadsheet.

To do this:

- 1. From the Menu Bar, select Help.
- 2. From the Help Options, select Extract Data with Key or Extract Data No Key.
- 3. Extracted data is displayed in a spreadsheet.

Note: Extract Data with Key means that the data in the Key Block will be included on the spreadsheet.

Form **FGIBDST** provides a summary of YTD activity by account number for an Index. Because **SLCC** does not budget at a line item or account level, the **Available Balance** column normally shows negative balances. It is not easy to determine available balances using this form. **FGIBDST** displays what has actually been completed and posted.