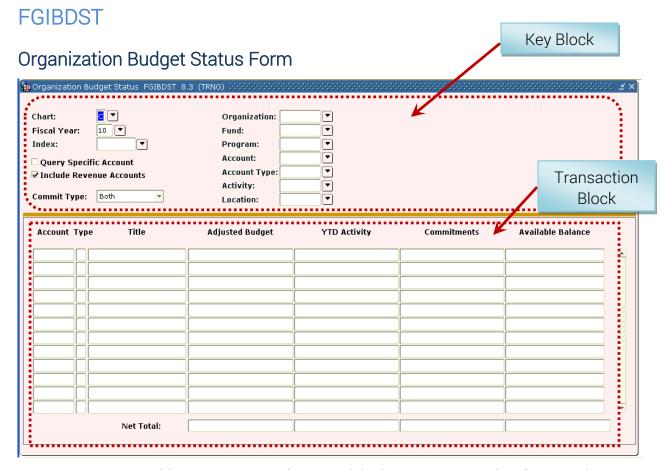

#### To use FGIBDST:

**Key Block** 

**FGIBDST** opens with the cursor in the **Chart** field. This is defaulted to **C**. Do not change. Press **Tab**.

Note: Required field

The cursor moves to the *Fiscal Year* field. This is defaulted to the current fiscal year and can be changed.

Press Tab.

Note: Required field

The cursor is in the **Index** field. Enter the **Index** code for the organization.

Press Tab.

**Note**: After entering a valid **Index** code, **Banner** populates the *Fund*, *Organization*, and *Program* fields.

The cursor moves to the *Query Specific Account* check box (indicated by 2 dashed lines). This check box provides **3 query options**:

After choosing to check the box or not, press **Tab**.

 Not checking the box and not entering an account number in the Account field will return all accounts with activity.

#### Transaction Block

The cursor will move to the first *Account* record with that record highlighted.

Use the cursor **Up** and **Down Arrow** keys to select another *Account* record.

To see detailed account activity for a selected Account: