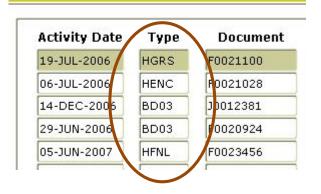

#### The **form** that opens:

- is determined by the transaction *Type* in the transaction line.
- displays detail information about the transaction.

Note: Transaction *Type* definitions are located in <u>Appendix E</u>, pg. 55.

#### For encumbrance information:

Select a transaction line that contains an **Encumbrance type** document.

Select Options from the Menu Bar.

From the drop down **Options List**, select **Detail Encumbrance Info (FGIENCD)**.

Note: Use only for transactions with encumbrance type documents. If not, "This function is valid only for encumbrance type documents." appears in the Auto Hint Line.