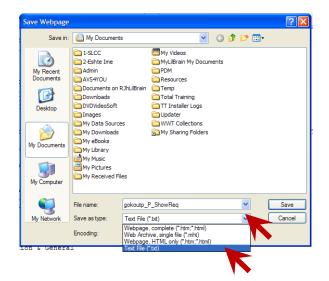

# Budget Management Tools in Banner

The *Save Web Page* dialogue box opens.

Using the *Save in* field, navigate to a folder in which to save the **Report** file.

In the *File Name* field enter a name for the **Report** file

In the *Save as type* field, click the **Search** button and select *Text File* (\*.txt) from the drop down list.

Click the Save button.

After saving the file, navigate to it. **Right click** on it and open it with **MS Word**.