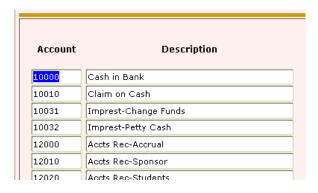

# Organization Budget Summary Chart of Accounts: Fiscal Year: 07

#### Transaction Block

**Budget** information is displayed in four lines summarizing the budget and YTD Activity totals by:

- Revenues
- Labor
- Expenditures
  - o Current Expense
  - o Capital Equipment
  - Travel
  - o Budget Holds
- Transfers