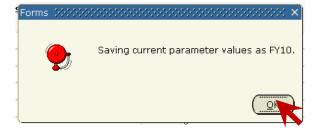

Press **Tab**.

In the *Description* field, enter a description of the purpose or contents of the report.

Press Tab.

Description: Training Report

Ensure the *Submit* radio button is selected.

Click *Save* or press the F10 key to save the report parameters and run the report.

or F10 key

An **Alert Box** will open stating the **Parameter Set** is saved.

Click OK.

The data on the entire form will clear indicating the report has run.

Report information will display in the Autohint Line.