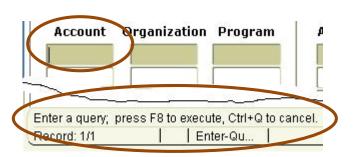

#### Transaction Block

The cursor moves to the *Account* field in the **Transaction Block**.

The form goes into **Query Mode**.

**Enter** Query values.

# Budget Management Tools in Banner

All fields in the **Transaction Block** can be queried except:

- Activity Date
- Description

Enter query values in the appropriate fields.

Press **F8** to execute the query.