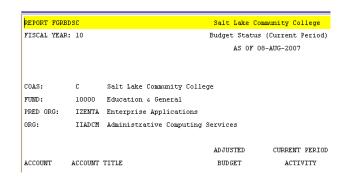

# FGRBDSC - Budget Status (Current Period) Report

**Description:** This report is sorted by fund for each organization. The report displays:

- adjusted budget
- current and year-to-date activity
- budget reservations
- available balance for each account

#### Sample of FGRBDSC Report

REPORT FGRBDSC FISCAL YEAR: 07 Salt Lake Community College RUN DATE: 08/28/2007 Budget Status (Current Period) AS OF 30-JUN-2007 TIME: 09:03 AM PAGE: 1

C Salt Lake Community College 20103 WFS Perkins Tech Prep 07 BZWFSC Wasatch Front South Consortium BRWFSC Wasatch Front South Consortium COAS: FUND: PRED ORG: ORG: