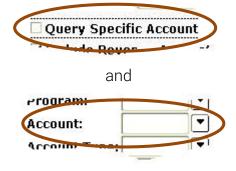

The cursor moves to the *Query Specific Account* check box (indicated by 2 dashed lines). This check box provides **3 query options**:

After choosing to check the box or not, press **Tab**.

 Not checking the box and not entering an account number in the Account field will return all accounts with activity.

2. **Not checking** the box and **entering** an account number in the *Account* field will return that account and all others after it, sequentially, that have had activity.

3. **Checking** the box and **entering** an account number in the *Account* field will return only that account if it had activity.