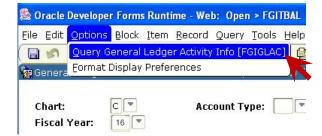

# To see more detail about a specific transaction:

Select the transaction line by clicking in any field on the line (selected line will be highlighted).

From the **Menu Bar**, select *Options*. Select *Query General Ledger Activity Info (FGIGLAC)*.