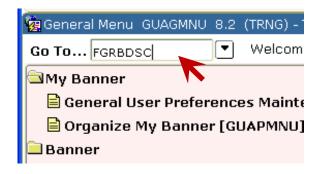

#### To Generate a Report in Banner:

From the **General Menu** Form (*GUAGMNU*) enter the **Job Process Name** for the report in the *Go To...* field, such as **FGRBDSC**.

Press *Enter*.