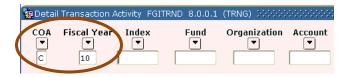

#### **Key Block**

*COA* and *Fiscal Year* are required fields. The rest of the fields may be left blank.

Entering an *Index* code or *Account* number restricts what can be queried in the **Transactions Block**.

#### Key Block

*Chart, Fiscal Year, Index,* and *Account* are required fields.

The Banner system populates the *Chart* field with a *C* 

Fiscal Year will display the current fiscal year. Leave this as is or enter the desired Fiscal Year.