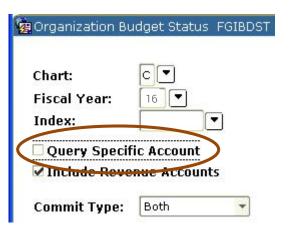

The cursor moves to the *Query Specific Account* check box (indicated by 2 dashed lines). This check box provides **3 query options**:

After choosing to check the box or not, press **Tab**.

 Not checking the box and not entering an account number in the Account field will return all accounts with activity.

2. **Not checking** the box and **entering** an account number in the *Account* field will return that account and all others after it, sequentially, that have had activity.

3. **Checking** the box and **entering** an account number in the *Account* field will return only that account if it had activity.